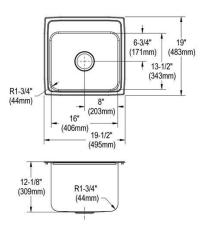

## PRODUCT SPECIFICATIONS

Just Mfg Stainless Steel 19-1/2" x 19" x 12-1/8" Single Bowl Drop-in Sink. Sink is manufactured from 18 gauge 304 Stainless Steel with a Lustrous Satin finish, Center drain placement, and Bottom only pads.

| Installation Type:    | Drop-in                 |
|-----------------------|-------------------------|
| Material:             | 304 Stainless Steel     |
| Finish:               | Lustrous Satin          |
| Gauge:                | 18                      |
| Sound Deadening:      | Bottom only pads        |
| Number of Bowls:      | 1                       |
| Sink Dimensions:      | 19-1/2" x 19" x 12-1/8" |
| Bowl 1 Dimensions:    | 16" x 14" x 12"         |
| Drain Size:           | 3-1/2" (89mm)           |
| Drain Location:       | Center                  |
| Minimum Cabinet Size: | 24"                     |