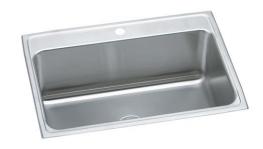

#### PRODUCT SPECIFICATIONS

Just Mfg Stainless Steel 31" x 22" x 11-5/8" Single Bowl Drop-in Sink. Sink is manufactured from 18 gauge 304 Stainless Steel with a Lustrous Satin finish, Center drain placement, and Bottom only pads.