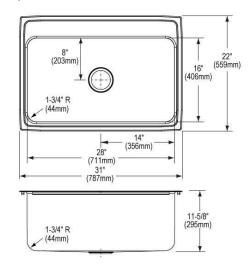

| Installation Type:    | Drop-in             |
|-----------------------|---------------------|
| Material:             | 304 Stainless Steel |
| Finish:               | Lustrous Satin      |
| Gauge:                | 18                  |
| Sound Deadening:      | Bottom only pads    |
| Number of Bowls:      | 1                   |
| Sink Dimensions:      | 31" x 22" x 11-5/8" |
| Bowl 1 Dimensions:    | 28" x 16" x 11-1/2" |
| Drain Size:           | 3-1/2" (89mm)       |
| Drain Location:       | Center              |
| Minimum Cabinet Size: | 36"                 |
| Cutout Template #:    | <u>1000001239</u>   |

#### **Cutout Dimensions for Drop-in Installation:**

30-3/8" x 21-3/8" (772mm x 543mm) with 1-1/2" (38mm) corner radius