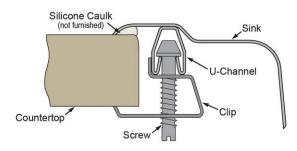

| Installation Type:    | Drop-in             |
|-----------------------|---------------------|
| Material:             | 304 Stainless Steel |
| Finish:               | Lustrous Satin      |
| Gauge:                | 18                  |
| Sound Deadening:      | Bottom only pads    |
| Number of Bowls:      | 1                   |
| Sink Dimensions:      | 31" x 22" x 11-5/8" |
| Bowl 1 Dimensions:    | 28" x 16" x 11-1/2" |
| Drain Size:           | 3-1/2" (89mm)       |
| Drain Location:       | Center              |
| Minimum Cabinet Size: | 36"                 |
| Cutout Template #:    | <u>1000001239</u>   |