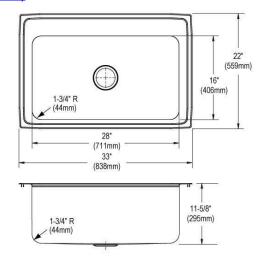

| Installation Type:    | Drop-in             |
|-----------------------|---------------------|
| Material:             | 304 Stainless Steel |
| Finish:               | Lustrous Satin      |
| Gauge:                | 18                  |
| Sound Deadening:      | Bottom only pads    |
| Number of Bowls:      | 1                   |
| Sink Dimensions:      | 33" x 22" x 11-5/8" |
| Bowl 1 Dimensions:    | 28" x 16" x 11-1/2" |
| Drain Size:           | 3-1/2" (89mm)       |
| Drain Location:       | Center              |
| Minimum Cabinet Size: | 36"                 |
| Cutout Template #:    | <u>1000001189</u>   |

## **Cutout Dimensions for Drop-in Installation:**

32-3/8" x 21-3/8" (822mm x 543mm) with 1-1/2" (38mm) corner radius