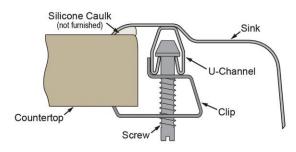

-------------------|
| Material:             | 304 Stainless Steel |
| Finish:               | Lustrous Satin      |
| Gauge:                | 18                  |
| Sound Deadening:      | Bottom only pads    |
| Number of Bowls:      | 1                   |
| Sink Dimensions:      | 33" x 22" x 11-5/8" |
| Bowl 1 Dimensions:    | 28" x 16" x 11-1/2" |
| Drain Size:           | 3-1/2" (89mm)       |
| Drain Location:       | Center              |
| Minimum Cabinet Size: | 36"                 |
| Cutout Template #:    | <u>1000001189</u>   |

Template is available for download at justmfg.com. CAD software will be required to open the template.

## **Cutout Dimensions for Drop-in Installation:**

32-3/8" x 21-3/8" (822mm x 543mm) with 1-1/2" (38mm) corner radius

## Installation Profile:







Quality Grade Plumbing Products.

Since 1933 we have become the industry standard for designing and producing quality grade plumbing products and fixtures. Our role as an industry leader remains unsurpassed.



**Product Compliance:** 

ASME A112.19.3/CSA B45.4



Clean and Care Manual (PDF)
Installation Instructions (PDF) - 2000000856
Warranty (PDF)



In keeping with our policy of continuing product improvement, Just Mfg reserves the right to change product specifications without notice. Please visit justmfg.com for the most current version of Just Mfg product specification sheets. This specification describes a product with design, quality, and functional benefits to the user. When making a comparison of other producers' offerings, be certain these features are not overlooked.

AP