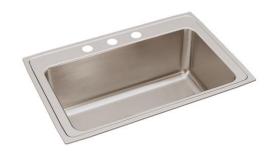

## PRODUCT SPECIFICATIONS

manufacturing

Just Mfg Stainless Steel 33" x 22" x 11-5/8" Single Bowl Drop-in Sink. Sink is manufactured from 18 gauge 304 Stainless Steel with a Lustrous Satin finish, Center drain placement, and Bottom only pads.

| Installation Type:    | Drop-in             |
|-----------------------|---------------------|
| Material:             | 304 Stainless Steel |
| Finish:               | Lustrous Satin      |
| Gauge:                | 18                  |
| Sound Deadening:      | Bottom only pads    |
| Number of Bowls:      | 1                   |
| Sink Dimensions:      | 33" x 22" x 11-5/8" |
| Bowl 1 Dimensions:    | 28" x 16" x 11-1/2" |
| Drain Size:           | 3-1/2" (89mm)       |
| Drain Location:       | Center              |
| Minimum Cabinet Size: | 36"                 |
| Cutout Template #:    | <u>1000001189</u>   |