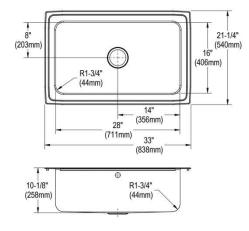

| Installation Type:    | Drop-in                 |
|-----------------------|-------------------------|
| Material:             | 304 Stainless Steel     |
| Finish:               | Lustrous Satin          |
| Gauge:                | 18                      |
| Sound Deadening:      | Bottom only pads        |
| Number of Bowls:      | 1                       |
| Sink Dimensions:      | 33" x 21-1/2" x 10-5/8" |
| Bowl 1 Dimensions:    | 28" x 16" x 10-1/2"     |
| Drain Size:           | 3-1/2" (89mm)           |
| Drain Location:       | Center                  |
| Minimum Cabinet Size: | 27"                     |