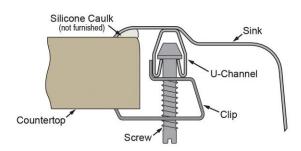

Installation Profile:

**Product Compliance:** ASME A

ASME A112.19.3/CSA B45.4

Clean and Care Manual (PDF)
Installation Instructions (PDF) - 2000000856
Warranty (PDF)

| PART:     | QTY: |
|-----------|------|
| PROJECT:  |      |
|           |      |
|           |      |
|           |      |
| APPROVAL: |      |