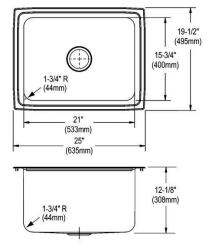

| Installation Type:    | Drop-in                 |
|-----------------------|-------------------------|
| Material:             | 304 Stainless Steel     |
| Finish:               | Lustrous Satin          |
| Gauge:                | 18                      |
| Sound Deadening:      | Bottom only pads        |
| Number of Bowls:      | 1                       |
| Sink Dimensions:      | 25" x 19-1/2" x 12-1/8" |
| Bowl 1 Dimensions:    | 21" x 15-3/4" x 12"     |
| Drain Size:           | 3-1/2" (89mm)           |
| Drain Location:       | Center                  |
| Minimum Cabinet Size: | 30"                     |
| Mounting Hardware:    | Included                |
| Cutout Template #:    | <u>1000001252</u>       |

#### **Cutout Dimensions for Drop-in Installation:**

24-3/8" x 18-7/8" (619mm x 479mm) with 1-1/2" (38mm) corner radius