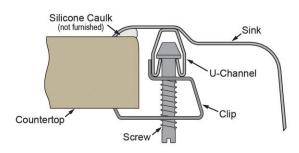

-----------------|
| Material:             | 304 Stainless Steel     |
| Finish:               | Lustrous Satin          |
| Gauge:                | 18                      |
| Sound Deadening:      | Bottom only pads        |
| Number of Bowls:      | 1                       |
| Sink Dimensions:      | 25" x 19-1/2" x 12-1/8" |
| Bowl 1 Dimensions:    | 21" x 15-3/4" x 12"     |
| Drain Size:           | 3-1/2" (89mm)           |
| Drain Location:       | Center                  |
| Minimum Cabinet Size: | 30"                     |
| Mounting Hardware:    | Included                |
| Cutout Template #:    | <u>1000001252</u>       |



#### **Cutout Dimensions for Drop-in Installation:**

24-3/8" x 18-7/8" (619mm x 479mm) with 1-1/2" (38mm) corner radius

#### **Installation Profile:**







#### Quality Grade Plumbing Products.

Since 1933 we have become the industry standard for designing and producing quality grade plumbing products and fixtures. Our role as an industry leader remains unsurpassed.



Product Compliance:

ASME A112.19.3/CSA B45.4



Clean and Care Manual (PDF)
Installation Instructions (PDF) - 2000000856
Warranty (PDF)



## **Included Accessories**

In keeping with our policy of continuing product improvement, Just Mfg reserves the right to change product specifications without notice. Please visit justmfg.com for the most current version of Just Mfg product specification sheets. This specification describes a product with design, quality, and functional benefits to the user. When making a comparison of other producers' offerings, be certain these fea