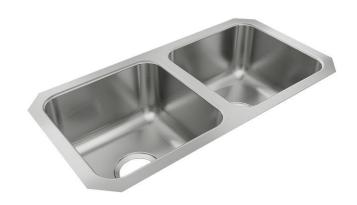

## Just Mfg Stainless Steel 28" x 14-1/2" x 7-1/2" Equal Double Bowl Undermount Sink

Model(s) UD1428A-J

## PRODUCT SPECIFICATIONS

Just Mfg Stainless Steel 28" x 14-1/2" x 7-1/2" Equal Double Bowl Undermount Sink. Sink is manufactured from 18 gauge 304 Stainless Steel with a Lustrous Satin finish, Center drain placement, and Bottom only pads.