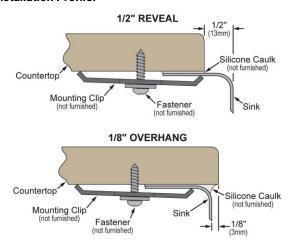

## Installation Profile:

Designed to affix to the underside of any solid surface countertop.

PART:\_\_\_\_\_QTY:\_\_\_\_\_
PROJECT:\_\_\_\_\_
CONTACT:\_\_\_\_
DATE:\_\_\_\_
NOTES:\_\_\_\_
APPROVAL:

In keeping with our policy of continuing product improvement, Just Mfg reserves the right to change product specifications without notice. Please visit justmfg.com for the most current version of Just Mfg product specification sheets. This specification describes a product with design, quality, and functional benefits to the user. When making a comparison of other producers' offerings, be certain these features are not overlooked.