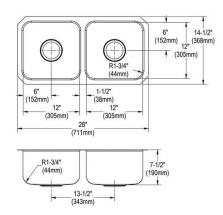

| Installation Type:    | Undermount          |
|-----------------------|---------------------|
| Material:             | 304 Stainless Steel |
| Finish:               | Lustrous Satin      |
| Gauge:                | 18                  |
| Sound Deadening:      | Bottom only pads    |
| Number of Bowls:      | 2                   |
| Sink Dimensions:      | 28" x 14" x 7-1/2"  |
| Bowl 1 Dimensions:    | 12" x 12" x 7-1/2"  |
| Drain Size:           | 3-1/2" (89mm)       |
| Drain Location:       | Center              |
| Minimum Cabinet Size: | 18"                 |
| Mounting Hardware:    | Included            |