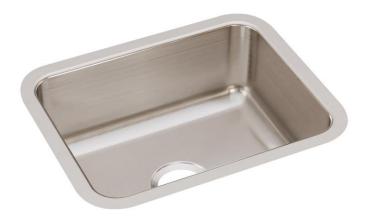

## PRODUCT SPECIFICATIONS

Just Mfg Stainless Steel 20-1/2" x 16-1/2" x 7-7/8" Single Bowl Undermount Sink. Sink is manufactured from 18 gauge 304 Stainless Steel with a Lustrous Satin finish, Center drain placement, and Sides and Bottom pads.

| Installation Type:    | Undermount                 |
|-----------------------|----------------------------|
| Material:             | 304 Stainless Steel        |
| Finish:               | Lustrous Satin             |
| Gauge:                | 18                         |
| Sound Deadening:      | Sides and Bottom pads      |
| Number of Bowls:      | 1                          |
| Sink Dimensions:      | 20-1/2" x 16-1/2" x 7-7/8" |
| Bowl 1 Dimensions:    | 18" x 14" x 7-7/8"         |
| Drain Size:           | 3-1/2" (89mm)              |
| Drain Location:       | Center                     |
| Minimum Cabinet Size: | 24"                        |
| Mounting Hardware:    | Included                   |
| Cutout Template #:    | <u>1000001307</u>          |