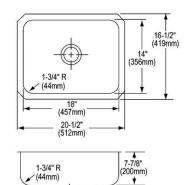

| Installation Type:    | Undermount                 |
|-----------------------|----------------------------|
| Material:             | 304 Stainless Steel        |
| Finish:               | Lustrous Satin             |
| Gauge:                | 18                         |
| Sound Deadening:      | Sides and Bottom pads      |
| Number of Bowls:      | 1                          |
| Sink Dimensions:      | 20-1/2" x 16-1/2" x 7-7/8" |
| Bowl 1 Dimensions:    | 18" x 14" x 7-7/8"         |
| Drain Size:           | 3-1/2" (89mm)              |
| Drain Location:       | Center                     |
| Minimum Cabinet Size: | 24"                        |
| Mounting Hardware:    | Included                   |
| Cutout Template #:    | <u>1000001307</u>          |