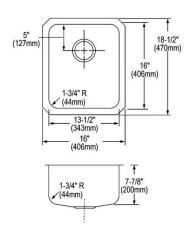

## PRODUCT SPECIFICATIONS

Just Mfg Stainless Steel 16" x 18-1/2" x 7-7/8" Single Bowl Undermount Sink. Sink is manufactured from 18 gauge 304 Stainless Steel with a Lustrous Satin finish, Rear Center drain placement, and Sides and Bottom pads.

| Installation Type:    | Undermount             |
|-----------------------|------------------------|
| Material:             | 304 Stainless Steel    |
| Finish:               | Lustrous Satin         |
| Gauge:                | 18                     |
| Sound Deadening:      | Sides and Bottom pads  |
| Number of Bowls:      | 1                      |
| Sink Dimensions:      | 16" x 18-1/2" x 7-7/8" |
| Bowl 1 Dimensions:    | 13-1/2" x 16" x 7-7/8" |
| Drain Size:           | 3-1/2" (89mm)          |
| Drain Location:       | Rear Center            |
| Minimum Cabinet Size: | 21"                    |
| Mounting Hardware:    | Included               |
| Cutout Template #:    | <u>1000001399</u>      |