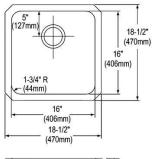

## PRODUCT SPECIFICATIONS

Just Mfg Stainless Steel 18-1/2" x 18-1/2" x 7-7/8" Single Bowl Undermount Sink. Sink is manufactured from 18 gauge 304 Stainless Steel with a Lustrous Satin finish, Rear Center drain placement, and Sides and Bottom pads.

| Installation Type:    | Undermount                 |
|-----------------------|----------------------------|
| Material:             | 304 Stainless Steel        |
| Finish:               | Lustrous Satin             |
| Gauge:                | 18                         |
| Sound Deadening:      | Sides and Bottom pads      |
| Number of Bowls:      | 1                          |
| Sink Dimensions:      | 18-1/2" x 18-1/2" x 7-7/8" |
| Bowl 1 Dimensions:    | 16" x 16" x 7-7/8"         |
| Drain Size:           | 3-1/2" (89mm)              |
| Drain Location:       | Rear Center                |
| Minimum Cabinet Size: | 24"                        |
| Mounting Hardware:    | Included                   |
| Cutout Template #:    | <u>1000001420</u>          |