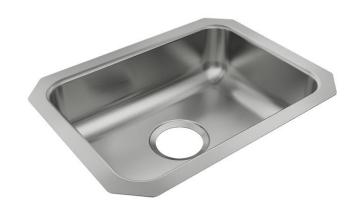

## Just Mfg Stainless Steel 18-1/2" x 14" x 4-3/8" Single Bowl Undermount ADA Sink

Model(s) USADA13518A45-J

## PRODUCT SPECIFICATIONS

Just Mfg Stainless Steel 18-1/2" x 14" x 4-3/8" Single Bowl Undermount ADA Sink. Sink is manufactured from 18 gauge 304 Stainless Steel with a Lustrous Satin finish, Center drain placement, and Bottom only pads.

| Installation Type:    | Undermount             |
|-----------------------|------------------------|
| Material:             | 304 Stainless Steel    |
| Finish:               | Lustrous Satin         |
| Gauge:                | 18                     |
| Sound Deadening:      | Bottom only pads       |
| Number of Bowls:      | 1                      |
| Sink Dimensions:      | 18-1/2" x 14" x 4-3/8" |
| Bowl 1 Dimensions:    | 16" x 11-1/2" x 4-3/8" |
| Drain Size:           | 3-1/2" (89mm)          |
| Drain Location:       | Center                 |
| Minimum Cabinet Size: | 18"                    |
| Cutout Template #:    | <u>1000001422</u>      |