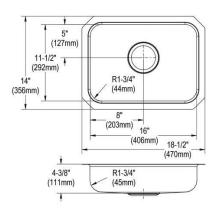

## PRODUCT SPECIFICATIONS

Just Mfg Stainless Steel 18-1/2" x 14" x 4-3/8" Single Bowl Undermount ADA Sink. Sink is manufactured from 18 gauge 304 Stainless Steel with a Lustrous Satin finish, Center drain placement, and Bottom only pads.

| Installation Type:    | Undermount             |
|-----------------------|------------------------|
| Material:             | 304 Stainless Steel    |
| Finish:               | Lustrous Satin         |
| Gauge:                | 18                     |
| Sound Deadening:      | Bottom only pads       |
| Number of Bowls:      | 1                      |
| Sink Dimensions:      | 18-1/2" x 14" x 4-3/8" |
| Bowl 1 Dimensions:    | 16" x 11-1/2" x 4-3/8" |
| Drain Size:           | 3-1/2" (89mm)          |
| Drain Location:       | Center                 |
| Minimum Cabinet Size: | 18"                    |
| Cutout Template #:    | <u>1000001422</u>      |