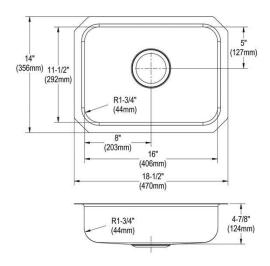

| Installation Type:    | Undermount          |
|-----------------------|---------------------|
| Material:             | 304 Stainless Steel |
| Finish:               | Lustrous Satin      |
| Gauge:                | 18                  |
| Sound Deadening:      | Bottom only pads    |
| Number of Bowls:      | 1                   |
| Sink Dimensions:      | 14" x 18-1/2" x 5"  |
| Bowl 1 Dimensions:    | 11-1/2" x 16" x 5"  |
| Drain Size:           | 3-1/2" (89mm)       |
| Drain Location:       | Rear Center         |
| Minimum Cabinet Size: | 18"                 |
| Cutout Template #:    | <u>1000001422</u>   |