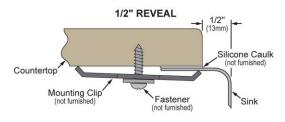

## Installation Profile:

Designed to affix to the underside of any solid surface countertop.

PART: PROJECT:\_\_ CONTACT: DATE: NOTES:\_ APPROVAL:

**Included with Product:** overflow

Quality Grade Plumbing Products. Since 1933 we have become the industry standard for designing and