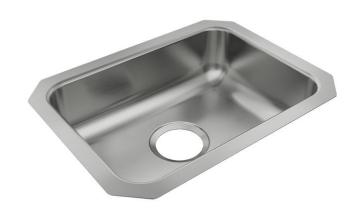

## PRODUCT SPECIFICATIONS

Just Mfg Stainless Steel 18-1/2" x 13-1/2" x 5" Single Bowl Undermount ADA Sink w/Overflow. Sink is manufactured from 18 gauge 304 Stainless Steel with a Lustrous Satin finish, Rear Center drain placement, and Bottom only pads.

| Installation Type:    | Undermount          |
|-----------------------|---------------------|
| Material:             | 304 Stainless Steel |
| Finish:               | Lustrous Satin      |
| Gauge:                | 18                  |
| Sound Deadening:      | Bottom only pads    |
| Number of Bowls:      | 1                   |
| Sink Dimensions:      | 14" x 18-1/2" x 5"  |
| Bowl 1 Dimensions:    | 11-1/2" x 16" x 5"  |
| Drain Size:           | 3-1/2" (89mm)       |
| Drain Location:       | Rear Center         |
| Minimum Cabinet Size: | 18"                 |
| Cutout Template #:    | <u>1000001422</u>   |