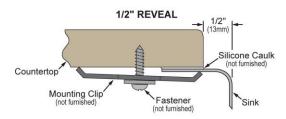

## **Installation Profile:**

Designed to affix to the underside of any solid surface countertop.

PART:\_\_\_\_\_QTY:\_\_\_\_\_
PROJECT:\_\_\_\_\_
CONTACT:\_\_\_\_
DATE:\_\_\_\_
NOTES:\_\_\_\_
APPROVAL:

In keeping with our policy of continuing product improvement, Just Mfg reserves the right to change product specifications without notice. Please visit justmfg.com for the most current version of Just Mfg product specification sheets. This specification describes a product with design, quality, and functional benefits to the user. When making a comparison of other producers' offerings, be certain these features are not overlooked.