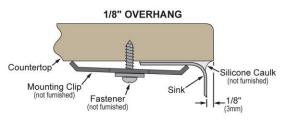

## **Installation Profile:**

Designed to affix to the underside of any solid surface countertop.

PART:\_\_\_\_\_QTY:\_\_\_\_\_
PROJECT:\_\_\_\_\_
CONTACT:\_\_\_\_
DATE:\_\_\_\_
NOTES:\_\_\_\_
APPROVAL:

In keeping with our policy of continuing product improvement, Just Mfg reserves the right to change product specifications without notice. Please visit justmfg.com for the most current version of Just Mfg product specification sheets. This specification describes a product with design, quality, and functional benefits to the user. When making a comparison of other producers' offerings, be certain these features are not overlooked.