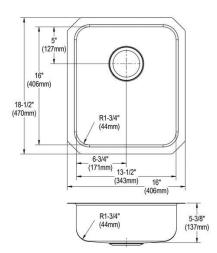

## PRODUCT SPECIFICATIONS

Just Mfg Stainless Steel 16" x 18-1/2" x 5-3/8" Single Bowl Undermount ADA Sink. Sink is manufactured from 18 gauge 304 Stainless Steel with a Lustrous Satin finish, Center drain placement, and Bottom only pads.

| Installation Type:    | Undermount             |
|-----------------------|------------------------|
| Material:             | 304 Stainless Steel    |
| Finish:               | Lustrous Satin         |
| Gauge:                | 18                     |
| Sound Deadening:      | Bottom only pads       |
| Number of Bowls:      | 1                      |
| Sink Dimensions:      | 16" x 18-1/2" x 5-3/8" |
| Bowl 1 Dimensions:    | 14" x 16" x 5-1/2"     |
| Drain Size:           | 3-1/2" (89mm)          |
| Drain Location:       | Center                 |
| Minimum Cabinet Size: | 21"                    |
| Cutout Template #:    | <u>1000001399</u>      |