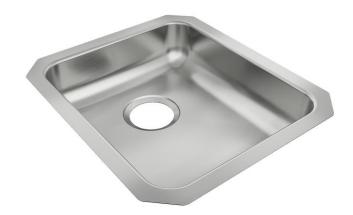

## PRODUCT SPECIFICATIONS

Just Mfg Stainless Steel 16" x 18-1/2" x 5-3/8" Single Bowl Undermount ADA Sink. Sink is manufactured from 18 gauge 304 Stainless Steel with a Lustrous Satin finish, Center drain placement, and Bottom only pads.

| Installation Type:    | Undermount             |
|-----------------------|------------------------|
| Material:             | 304 Stainless Steel    |
| Finish:               | Lustrous Satin         |
| Gauge:                | 18                     |
| Sound Deadening:      | Bottom only pads       |
| Number of Bowls:      | 1                      |
| Sink Dimensions:      | 16" x 18-1/2" x 5-3/8" |
| Bowl 1 Dimensions:    | 14" x 16" x 5-1/2"     |
| Drain Size:           | 3-1/2" (89mm)          |
| Drain Location:       | Center                 |
| Minimum Cabinet Size: | 21"                    |
| Cutout Template #:    | <u>1000001399</u>      |