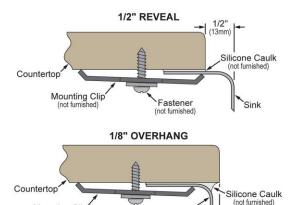

## Installation Profile:

Mounting Clip

Designed to affix to the underside of any solid surface countertop.

Fastener

(not furnished)

Sinl

1/8

Quality Grade Plumbing Products.