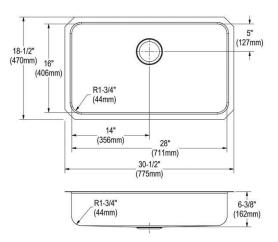

## PRODUCT SPECIFICATIONS

Just Mfg Stainless Steel 30-1/2" x 18-1/2" x 6-3/8" Single Bowl Undermount ADA Sink. Sink is manufactured from 18 gauge 304 Stainless Steel with a Lustrous Satin finish, Center drain placement, and Bottom only pads.

| Installation Type:    | Undermount                 |
|-----------------------|----------------------------|
| Material:             | 304 Stainless Steel        |
| Finish:               | Lustrous Satin             |
| Gauge:                | 18                         |
| Sound Deadening:      | Bottom only pads           |
| Number of Bowls:      | 1                          |
| Sink Dimensions:      | 30-1/2" x 18-1/2" x 6-3/8" |
| Bowl 1 Dimensions:    | 28" x 16" x 6-3/8"         |
| Drain Size:           | 3-1/2" (89mm)              |
| Drain Location:       | Center                     |
| Minimum Cabinet Size: | 21"                        |