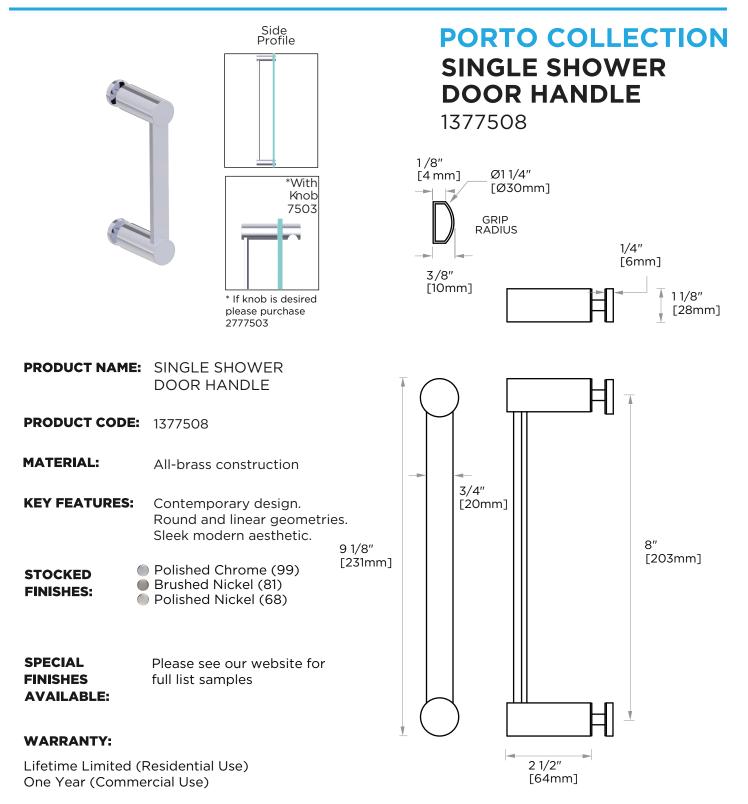

### **GLASS INFO**

|   | Glass Hole C-C Distance |                       |  |
|---|-------------------------|-----------------------|--|
| A | 8"/203mm                | 8"Shower Door Handle  |  |
|   | 12"/305mm               | 12"Shower Door Handle |  |
|   | 18"/457mm               | 18"Shower Door Handle |  |
|   | 24"/610mm               | 24"Shower Door Handle |  |
|   | 36"/914mm               | 36"Shower Door Handle |  |
| В | 1/2" (12mm)             | Glass Hole Diameter   |  |
| С | 6-12mm                  | Glass Thickness       |  |

 $\ast$  Can be used with extension kit for thicker doors

NOTE: Dimensions and specifications are subject to change without notice.