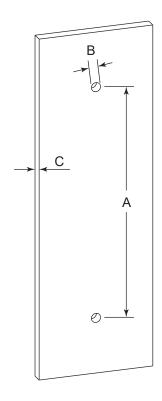

### **GLASS INFO**

|   | Glass Hole C-C Distance |                       |  |
|---|-------------------------|-----------------------|--|
| A | 8"/203mm                | 8"Shower Door Handle  |  |
|   | 12"/305mm               | 12"Shower Door Handle |  |
|   | 18"/457mm               | 18"Shower Door Handle |  |
|   | 24"/610mm               | 24"Shower Door Handle |  |
|   | 36"/914mm               | 36"Shower Door Handle |  |
| В | 1/2" (12mm)             | Glass Hole Diameter   |  |
| С | 6-12mm                  | Glass Thickness       |  |