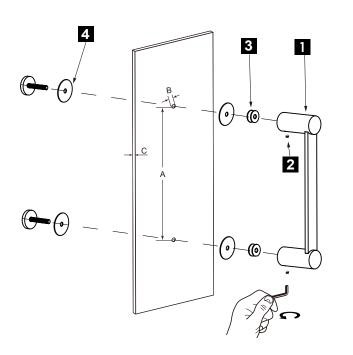

## HANDLES INFO

| Components Included |                   |    |  |
|---------------------|-------------------|----|--|
| 1                   | Handle            | X1 |  |
| 2                   | Set Screw M6      | X2 |  |
| 3                   | Fixing Bracket X2 |    |  |
| 4                   | Rubber Gasket     | X4 |  |