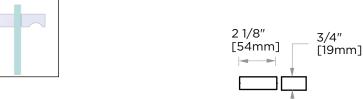

## KARTNERS

\*Purchase Single Shower Door Handle To Pair With: 2487506, 2487508, 2487812, 2487518, 2487524

[152mm]

[203mm]

[305mm]

[457mm]

12"

18"