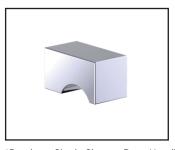

## **LONDON COLLECTION SHOWER DOOR KNOB** 2487503

PRODUCT NAME: SHOWER DOOR

**KNOB** 

**PRODUCT CODE:** 2487503

**MATERIAL:** All-brass construction

**KEY FEATURES:** Contemporary design.

Sleek rectangular shapes offset by strong squared

anchors.

**STOCKED** Polished Chrome (99) **FINISHES:** 

Brushed Nickel (81) Polished Nickel (68) 26 options available.

**SPECIAL FINISHES** Please see our website for

**AVAILABLE:** full list samples