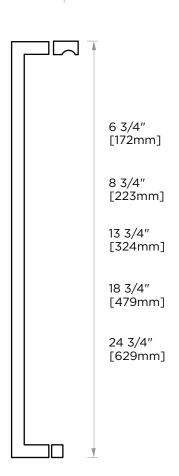

## KARTNERS

\*Purchase Single Shower Door Handle To Pair With: 2487506, 2487508, 2487812, 2487518, 2487524

[152mm]

[203mm]

[305mm]

[457mm]

12"

18"