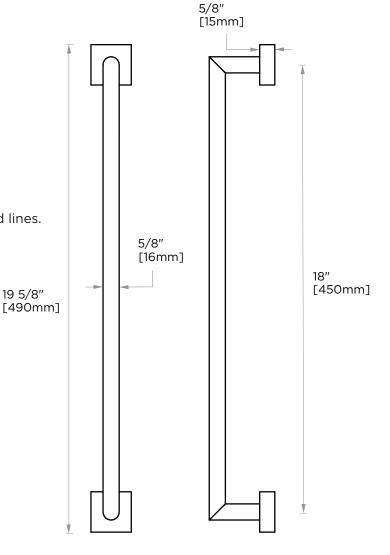

## **TOWEL BAR 18"** 262180

PRODUCT NAME: TOWEL BAR 18"

**PRODUCT CODE:** 262180

**MATERIAL:** All-brass construction

**KEY FEATURES:** Contemporary design.

Simple and straight forward lines.

Strong linear silhouette.