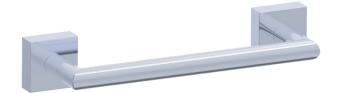

## **TOWEL BAR 18"** 262180

PRODUCT NAME: TOWEL BAR 18"

**PRODUCT CODE:** 262180

**MATERIAL:** All-brass construction

**KEY FEATURES:** Contemporary design.

Simple and straight forward lines.

Strong linear silhouette.