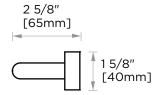

## **TOWEL BAR 18"** 262180

PRODUCT NAME: TOWEL BAR 18"

**PRODUCT CODE:** 262180

**MATERIAL:** All-brass construction

**KEY FEATURES:** Contemporary design.

Simple and straight forward lines.

Strong linear silhouette.