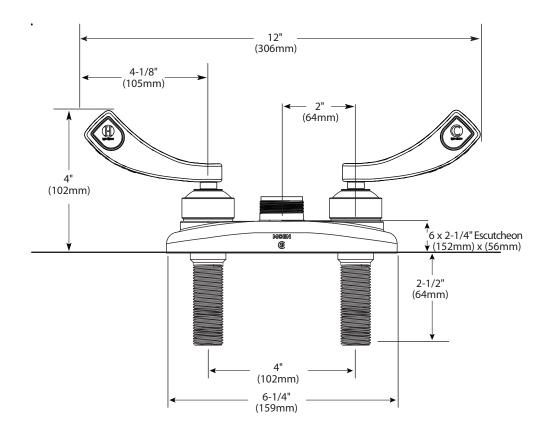

ted finish
- 1/2" IPS connections
- 4" centerset
- Less spout

## **OPERATION**

- · Wristblade handles with hot and cold color indicators
- · Vandal resistant torx head screws

#### **CARTRIDGE**

- · Brass shell, ceramic disc cartridge
- 1/4 turn operation

### **STANDARDS**

- Third party certified to meet ASME A112.18.1/CSA B125.1 and all applicable specifications referenced therein
- Contains no more than 0.25% weighted average lead content
- Certified to NSF 61/9
- Complies with California Proposition 65 and with the Federal Safe Drinking Water Act
- ADA for lever handles

#### WARRANTY

Warranted for five years against material or manufacturing defects



Two-Handle Bar/Pantry Faucet (less spout)

**Model:** 8276



**NOTE**: Designed to be installed through 2 holes - 1" min. dia.



# **CRITICAL DIMENSIONS**

(DO NOT SCALE)