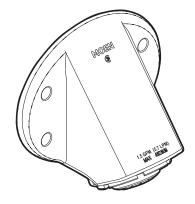

# **FAUCET DESCRIPTION**

- Fixed mount vandal resistant showerhead Chrome plated metallic spray face and shell
- Brass swivel ball assembly Single-function spray pattern
- Adjustable spray angle\*
- \*(Only by serviceable professional installer)
  Mounting hardware included

# **VANDAL PROOF SHOWERHEAD**

Model: 8290EP15