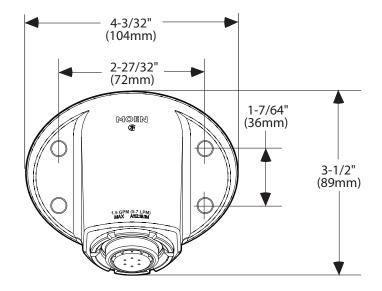

# Specifications

# **FAUCET DESCRIPTION**

- Fixed mount vandal resistant showerhead Chrome plated metallic spray face and shell
- Brass swivel ball assembly Single-function spray pattern
- Adjustable spray angle\*
- \*(Only by serviceable professional installer)
  Mounting hardware included

Designed to deliver 1.5 gpm (5.7 L/min) MAX at 80 psi; 1.1 gpm (4.2 L/min)MIN at 45 psi

#### STANDARDS

Designed and manufactured to comply with the requirements of: ASME A112.18.1/CSA B125.1 and all requirements referenced therein

### WARRANTY

Warranted for 5 years against material or manufacturing defects



# **VANDAL PROOF SHOWERHEAD**

Model: 8290EP15







# **CRITICAL DIMENSIONS**

(DO NOT SCALE)