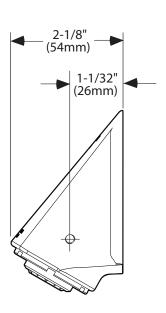

# Specifications

# **FAUCET DESCRIPTION**

- Fixed mount vandal resistant showerhead Chrome plated metallic spray face and shell
- Brass swivel ball assembly Single-function spray pattern
- Adjustable spray angle\*
- \*(Only by serviceable professional installer)
  Mounting hardware included

Designed to deliver 1.5 gpm (5.7 L/min) MAX at 80 psi; 1.1 gpm (4.2 L/min)MIN at 45 psi

#### STANDARDS

Designed and manufactured to comply with the requirements of: ASME A112.18.1/CSA B125.1 and all requirements referenced therein

### WARRANTY

Warranted for 5 years against material or manufacturing defects



# **VANDAL PROOF SHOWERHEAD**

Model: 8290EP15







# **CRITICAL DIMENSIONS**

(DO NOT SCALE)