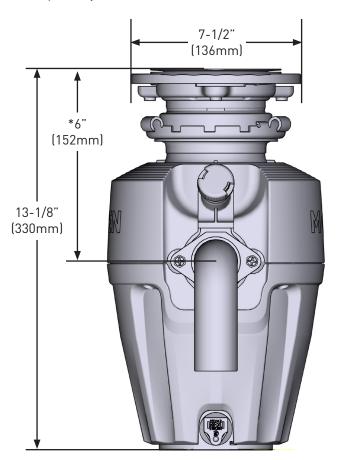

\*NOTE: Distance from bottom of the sink to center line of disposal discharge. Add 1/2" (13mm) when a stainless steel sink is used.

Model: EX100C

| Specification Detail          |                                               |
|-------------------------------|-----------------------------------------------|
| Horsepower                    | 1 HP                                          |
| Feed Type                     | Continuous                                    |
| On/Off Controls               | Wall Switch                                   |
| Motor Type                    | Permanent Magnet Motor                        |
| RPM (Revolutions per minute)  | 1360                                          |
| Weight                        | 9.25 lbs. / 4.2 kg                            |
| Volts                         | 115                                           |
| Hz/Amps                       | 60 / 4.5                                      |
| Drain Connection Size         | 1-1/2", 38mm                                  |
| Dishwasher Connection<br>Size | 7/8", 22mm                                    |
| Maximum Sink Thickness        | 1/2", 13mm                                    |
| Sink Drain Flange Finish      | Stainless Steel                               |
| Grind Component Material      | Galvanized Steel                              |
| Turntable Assembly            | Stainless Steel                               |
| Grind Chamber Material        | Corrosion Proof Glass<br>Filled Polypropylene |