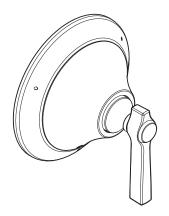

#### **OPERATION**

- · Lever style handle
- · Detents at each flow position
- Rotary 360° handle operation
- · Valve operates 3 independent functions

#### **CARTRIDGE**

- · Ceramic disk cartridge
- Pair with 3362, 3 function transfer rough-in valve

## **Specifications**

Flara™
Three-Independent Function
Transfer Valve Trim Kit

Models: TS4912 series

**Valve: 3362** 