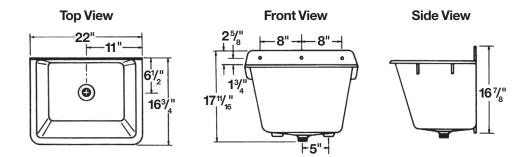

## **Specifications**

| Colors & Models: | Model | Mounting | HxWxD                     | UPC             |
|------------------|-------|----------|---------------------------|-----------------|
| White            | 16    | Wall     | 17-11/16" x 22" x 16-3/4" | 6 71031 00018 7 |