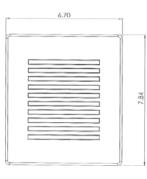

## **FEATURES & MATERIALS**

| Box            | High Impact Polystyrene                                                                                                                         |
|----------------|-------------------------------------------------------------------------------------------------------------------------------------------------|
| Faceplate      | High Impact Polystyrene (Texture)                                                                                                               |
|                | Polystyrene grille faceplate allows air movement to the Sure-Vent while the box offers protection and access to the Sure-Vent behind the dryway |
| Grille         | Attached to the box frame by using Snap In "Tooth and Groove" mechanism.                                                                        |
| Mounting       | Box has two mounting brackets to secure it to studs.                                                                                            |
|                | AAV mounts inside the wall box to the DWV system via a 2" diameter molded-in drain port.                                                        |
| Accommodation  | Box will accommodate MV with 1-1/2" or 2" adapter.                                                                                              |
| Air Admittance | Sure-Vent Air Admittance Valve sold separately.                                                                                                 |

## **PRODUCT SELECTOR**

| SURE-VENT® AIR<br>ADMITTANCE WALL BOX |                       |                                                                  |      |
|---------------------------------------|-----------------------|------------------------------------------------------------------|------|
| $\checkmark$                          | <b>Product Number</b> | Description                                                      | Pack |
|                                       | 39260                 | Sure Vent 4-1/2" x 5-3/4" Wall<br>Box w /20 DFU MV & PVC Adapter | 6    |
|                                       | 39261                 | Sure Vent 4-1/2" x 5-3/4" Wall<br>Box w/ 20 DFU MV & ABS Adapter | 6    |
|                                       | 39262                 | Sure Vent 4-1/2" x 5-3/4" Wall<br>Box w/ Louvered Faceplate      | 6    |
|                                       | 39263                 | Sure Vent 4-1/2" x 5-3/4" Wall<br>Box Louvered Faceplate         | 6    |