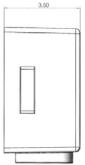

## **SPECIFICATION**

Sure Vent Air Admittance Wall Box can be used with a 6 or 20 DFU Air Admittance Valve requiring a recessed installation. Sure Vent MV Wall Box accommodates 1-1/2" or 2" adapters through box opening and provides a high impact polystyrene textured grille faceplate to conceal the MV.

## **FEATURES & MATERIALS**

| Box            | High Impact Polystyrene                                                                                                                         |
|----------------|-------------------------------------------------------------------------------------------------------------------------------------------------|
| Faceplate      | High Impact Polystyrene (Texture)                                                                                                               |
|                | Polystyrene grille faceplate allows air movement to the Sure-Vent while the box offers protection and access to the Sure-Vent behind the dryway |
| Grille         | Attached to the box frame by using Snap In "Tooth and Groove" mechanism.                                                                        |
| Mounting       | Box has two mounting brackets to secure it to studs.                                                                                            |
|                | AAV mounts inside the wall box to the DWV system via a 2" diameter molded-in drain port.                                                        |
| Accommodation  | Box will accommodate MV with 1-1/2" or 2" adapter.                                                                                              |
| Air Admittance | Sure-Vent Air Admittance Valve sold separately.                                                                                                 |