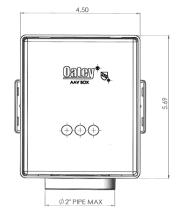

## **SPECIFICATION**

Sure Vent Air Admittance Wall Box can be used with a 6 or 20 DFU Air Admittance Valve requiring a recessed installation. Sure Vent MV Wall Box accommodates 1-1/2" or 2" adapters through box opening and provides a high impact polystyrene textured grille faceplate to conceal the MV.

## **FEATURES & MATERIALS**

| Box            | High Impact Polystyrene                                                                                                                         |
|----------------|-------------------------------------------------------------------------------------------------------------------------------------------------|
| Faceplate      | High Impact Polystyrene (Texture)                                                                                                               |
|                | Polystyrene grille faceplate allows air movement to the Sure-Vent while the box offers protection and access to the Sure-Vent behind the dryway |
| Grille         | Attached to the box frame by using Snap In "Tooth and Groove" mechanism.                                                                        |
| Mounting       | Box has two mounting brackets to secure it to studs.                                                                                            |
|                | AAV mounts inside the wall box to the DWV system via a 2" diameter molded-in drain port.                                                        |
| Accommodation  | Box will accommodate MV with 1-1/2" or 2" adapter.                                                                                              |
| Air Admittance | Sure-Vent Air Admittance Valve sold separately.                                                                                                 |

## **PRODUCT SELECTOR**

| SURE-VENT® AIR<br>ADMITTANCE WALL BOX |                       |                                                                  |      |
|---------------------------------------|-----------------------|------------------------------------------------------------------|------|
| $\checkmark$                          | <b>Product Number</b> | Description                                                      | Pack |
|                                       | 39260                 | Sure Vent 4-1/2" x 5-3/4" Wall<br>Box w /20 DFU MV & PVC Adapter | 6    |
|                                       | 39261                 | Sure Vent 4-1/2" x 5-3/4" Wall<br>Box w/ 20 DFU MV & ABS Adapter | 6    |
|                                       | 39262                 | Sure Vent 4-1/2" x 5-3/4" Wall<br>Box w/ Louvered Faceplate      | 6    |
|                                       | 39263                 | Sure Vent 4-1/2" x 5-3/4" Wall<br>Box Louvered Faceplate         | 6    |