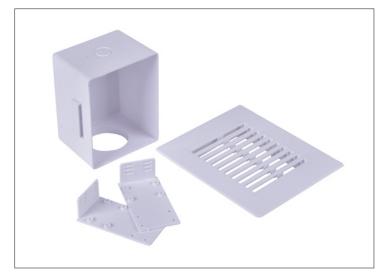

## **SPECIFICATION**

Sure Vent Air Admittance Wall Box can be used with a 6 or 20 DFU Air Admittance Valve requiring a recessed installation. Sure Vent MV Wall Box accommodates 1-1/2" or 2" adapters through box opening and provides a high impact polystyrene textured grille faceplate to conceal the MV.

## **FEATURES & MATERIALS**

| Box            | High Impact Polystyrene                                                                                                                         |
|----------------|-------------------------------------------------------------------------------------------------------------------------------------------------|
| Faceplate      | High Impact Polystyrene (Texture)                                                                                                               |
|                | Polystyrene grille faceplate allows air movement to the Sure-Vent while the box offers protection and access to the Sure-Vent behind the dryway |
| Grille         | Attached to the box frame by using Snap In "Tooth and Groove" mechanism.                                                                        |
| Mounting       | Box has two mounting brackets to secure it to studs.                                                                                            |
|                | AAV mounts inside the wall box to the DWV system via a 2" diameter molded-in drain port.                                                        |
| Accommodation  | Box will accommodate MV with 1-1/2" or 2" adapter.                                                                                              |
| Air Admittance | Sure-Vent Air Admittance Valve sold separately.                                                                                                 |