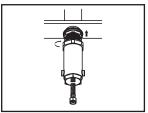

(3) Guide the faucet through mounting hole. Slide the washer from beneath the mounting surface. Install the locknut with the help of mounting tool

(4) Use faucet inlet supply hose to connect to supply stop. You may need adapter(not included) if supply stop outlet size is not 3/8" compression.