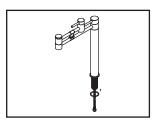

#### **Installation Steps:**

**Deck Mount Pot-Filler** 

(1) Shut off water supply. Remove old faucet. Clean mounting surface in preparation for new faucet

(2) Do not remove plastic arm bracket before finish installation to prevent damage on swivel arms. Be sure to place gasket underneath of faucet to form watertight seal.

(3) Guide the faucet through mounting hole. Slide the washer from beneath the mounting surface. Install the locknut with the help of mounting tool

(4) Use faucet inlet supply hose to connect to supply stop. You may need adapter(not included) if supply stop outlet size is not 3/8" compression.