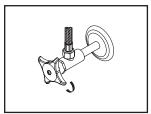

#### **Installation Steps:**

**Deck Mount Pot-Filler** 

(1) Shut off water supply. Remove old faucet. Clean mounting surface in preparation for new faucet

(2) Do not remove plastic arm bracket before finish installation to prevent damage on swivel arms. Be sure to place gasket underneath of faucet to form watertight seal.

(3) Guide the faucet through mounting hole. Slide the washer from beneath the mounting surface. Install the locknut with the help of mounting tool

(4) Use faucet inlet supply hose to connect to supply stop. You may need adapter(not included) if supply stop outlet size is not 3/8" compression.