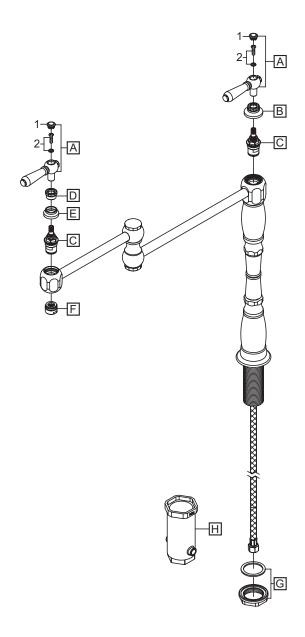

## **Exploded Drawing (2AM700)**

\* Note: Please specify finish/color when ordering.

|   | ITEM#       | DESCRIPTION            |
|---|-------------|------------------------|
| Α | X-1200010*  | Americana Lever Handle |
| В | X-4200154*  | Retainer Sleeve        |
| С | X-3200004H  | Ceramic Cartridge      |
| D | X-4200093*  | Handle Sleeve          |
| Е | X-4200067*  | Handle Escutcheon      |
| F | X-4900041*  | 2.0 GPM Aerator        |
| G | X-5200019   | Mounting Kit           |
| Н | X-5200021   | Mounting Tool          |
| 1 | X-4900042P* | Handle Button-Plain    |
| 2 | X-4900043   | Handle Screw           |