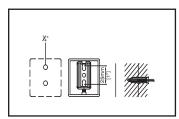

## **Installation Steps:**

Bathroom Hardware

(1) Determine the installation location for the bathroom hardware. Drill 1/4" diameter hole approximate 1" apart. Place plastic anchors into the drilled holes, use hammer to tap it in flush with the wall. Place the mounting plate and secure them to the wall with the help of mounting screws.