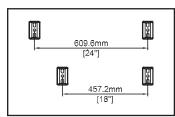

(2) For 7MO030 & 7MO031 Install the mounting plate 24" & 18" apart respectively.

(3) Secure the bathroom hardware with the screw at the bottom. Do not overtighten.