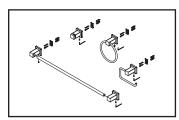

## **Installation Steps:**

Bathroom Hardware

(1) Determine the installation location for the bathroom hardware. Drill 1/4" diameter hole approximate 1" apart. Place plastic anchors into the drilled holes, use hammer to tap it in flush with the wall. Place the mounting plate and secure them to the wall with the help of mounting screws.