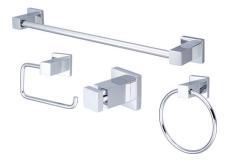

## Tools:

Straight & Philips
Screw Driver

Tape Measure

Level

Rags

Model Number: 7MO030, 7MO031, 7MO032,

7MO033, 7MO034

## **Installation Steps:**

Bathroom Hardware

(1) Determine the installation location for the bathroom hardware. Drill 1/4" diameter hole approximate 1" apart. Place plastic anchors into the drilled holes, use hammer to tap it in flush with the wall. Place the mounting plate and secure them to the wall with the help of mounting screws.

(2) For 7MO030 & 7MO031 Install the mounting plate 24" & 18" apart respectively.

(3) Secure the bathroom hardware with the screw at the bottom. Do not overtighten.