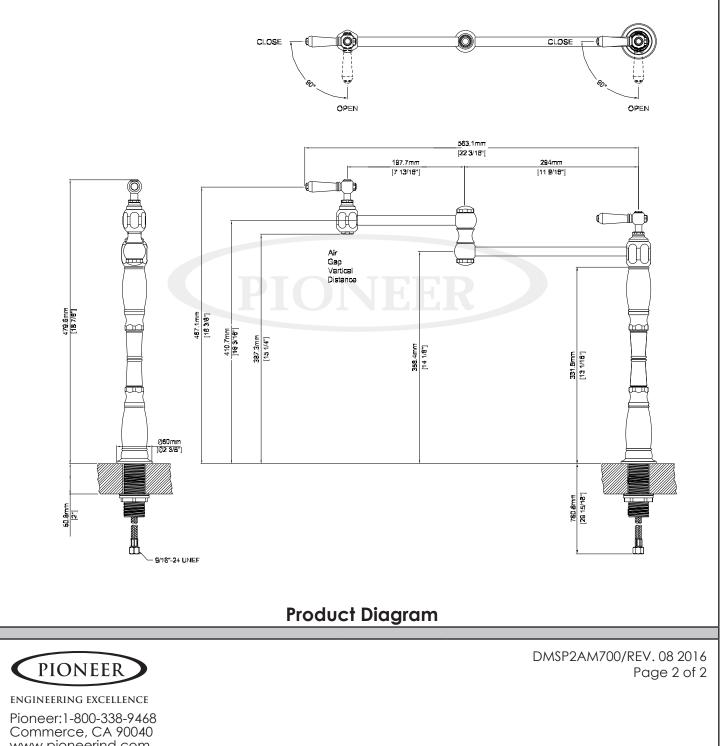

r Ceramic Disc Cartridges 1-Hole Deck Mount Installation Designed for Cold Water Easy-Install 30" Flex Supply . #2AM700 SHOWN \* ADA Lines With 3/8" Connections FLOW Aerator Limited to 2.0 GPM Model #: STANDARDS APPLICABLE ASME A112.18.1 ANSI A117.1 Specific Features: ANSI / NSF 61, SECTION 9 . . CUPC / IAPMO LISTED / ADA Project Name: COMPLIANT CONTAINS NO MORE THAN 0.25% WEIGHTED AVERAGE Submitted For: LEAD CONTENT Description Model Finishes #2AM700 Deck mount Pot Filler D PC Other\_



ENGINEERING EXCELLENCE

Pioneer:1-800-338-9468 Commerce, CA 90040 www.pioneerind.com Pioneer Industries, Inc. © 2016 DMSP2AM700/REV. 08 2016 Page 1 of 2

## Americana Series #2AM700

SPECIFICATION SHEET

## Installation Note:

Please refer to the Installation Guide for complete installation instructions



www.pioneerind.com Pioneer Industries, Inc. © 2016