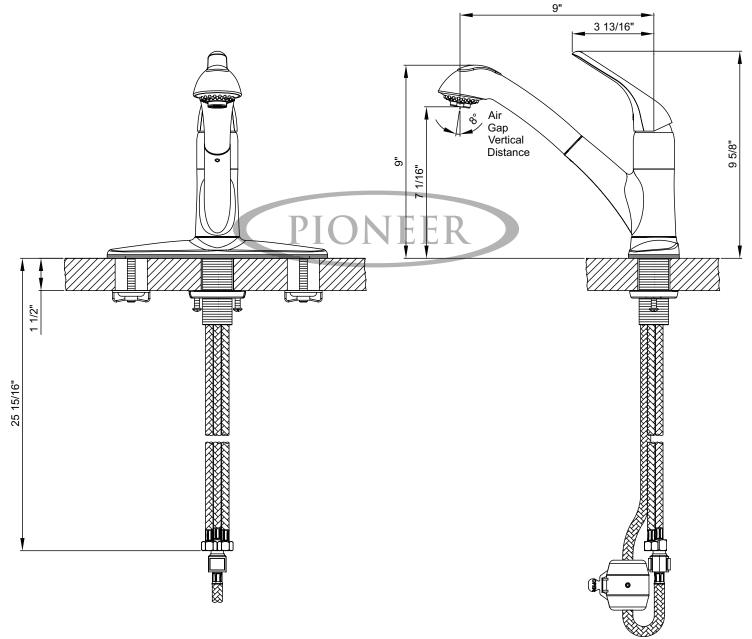

## Single Handle Pull-Out Kitchen Faucet

- Metal Lever Handle
- Pull-Out Head with 2 Spray Patterns Swivel 180
  Degree With Quick Connect Spray Head Hose
- 9" Reach, 7" from Deck to Aerator
- · Ceramic Disc Cartridge with Temperature Limit Cap
- 1 or 3 Hole 8" Installation With Deck Cover Plate
- Easy-Install 30" Flex Supply Lines With 3/8" Connections
- With 1.5 GPM Flow Rate