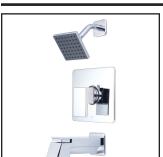

## Single Handle Tub and Shower Trim Set

- Metal Lever Handle
- · Ceramic Disc Cartridge with Temperature Limit Cap
- · Single Function 4" Square Showerhead
- Shower Arm and Flange
- Extended Combo 1/2" IPS/Slip-On Diverter Tub Spout with Escutcheon
- · With 1.75 GPM Flow Rate
- For Use with V-2300B Or V-2400B Series Valves -Valve not included