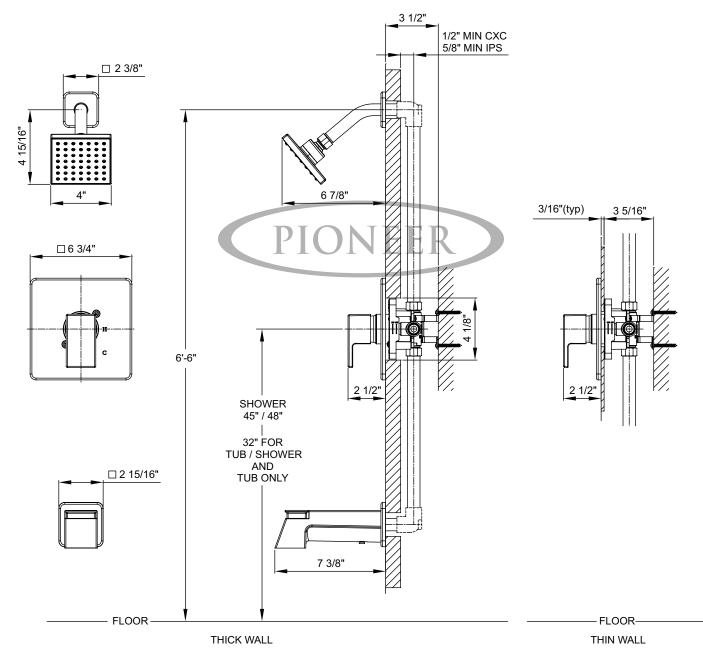

## Single Handle Tub and Shower Trim Set

- Metal Lever Handle
- · Ceramic Disc Cartridge with Temperature Limit Cap
- · Single Function 4" Square Showerhead
- Shower Arm and Flange
- Extended Combo 1/2" IPS/Slip-On Diverter Tub Spout with Escutcheon
- · With 1.75 GPM Flow Rate
- For Use with V-2300B Or V-2400B Series Valves -Valve not included