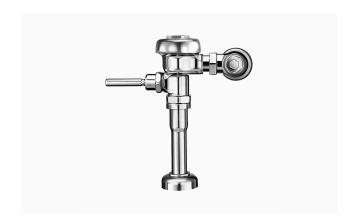

### **DESCRIPTION**

1.0 gpf, Polished Chrome Finish, Single Flush, Regal® Exposed Manual Urinal Flushometer.

### **DETAILS**

Flush Volume: 1.0 gpf (3.8 Lpf)Finish: Polished Chrome (CP)

• Valve: Diaphragm

• Valve Body Material: Semi-red Brass

• Fixture Type: Urinal

• Fixture Connection: Top spud

• Rough-In Dimension: 11 ½" (292mm)

### **FEATURES**

- ADA Compliant Metal Oscillating Non-Hold-Open Handle
- 1" I.P.S. Screwdriver Bak-Chek® Angle Stop
- Control Stop Plug
- Sweat Solder Adapter with Cover Tube
- Cast Wall Flange with Set Screw
- Vacuum Breaker Flush Connection
- Spud Coupling Wall and Spud Flange for 11/4" Top Spud
- Non-Hold-Open Handle and No External Volume Adjustment to Ensure Water Conservation
- Diaphragm, Handle Packing and Vacuum Breaker Molded from PERMEX® Rubber Compound for Chloramine Resistance