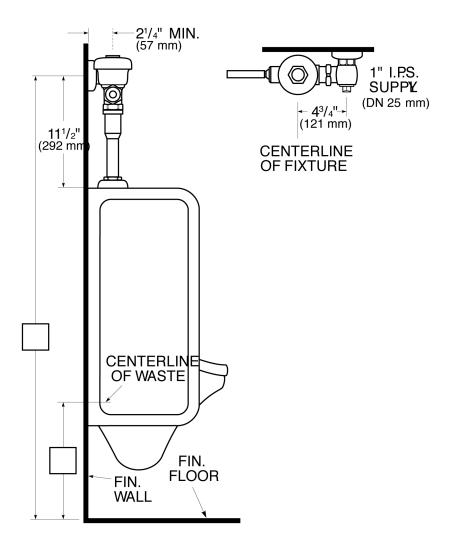

### **DETAILS**

Flush Volume: 1.0 gpf (3.8 Lpf)Finish: Polished Chrome (CP)

• Valve: Diaphragm

• Valve Body Material: Semi-red Brass

• Fixture Type: Urinal

• Fixture Connection: Top spud

• Rough-In Dimension: 11 ½" (292mm)

Spud Coupling: 1 ¼" (32mm)
Supply Pipe: 1" (25mm)

# **ROUGH-IN**