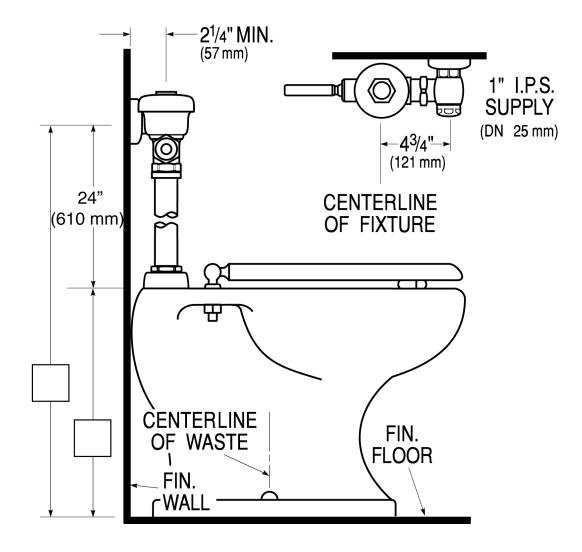

# DETAILS

- Flush Volume: 1.6 gpf (6.0 Lpf)
- Finish: Polished Chrome (CP)
- Valve: Diaphragm
- Valve Body Material: Semi-red Brass
- Fixture Type: Water Closet
- Fixture Connection: Top spud
- Rough-In Dimension: 24" (610mm)
- Spud Coupling: 1 <sup>1</sup>/<sub>2</sub>" (38mm)
- Supply Pipe: 1" (25mm)
- Offset: 1.5 (1-1/2-OFST)

# **ROUGH-IN**

Sloan 10500 Seymour Ave, Franklin Park, IL 60131 Phone: 800.982.5839 • Fax: 800.447.8329 • sloan.com