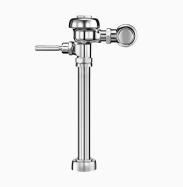

### DESCRIPTION

1.6 gpf, Polished Chrome Finish, Single Flush, 1.5 Offset, Sloan® Exposed Manual Water Closet Flushometer.

# DETAILS

- Flush Volume: 1.6 gpf (6.0 Lpf)
- Finish: Polished Chrome (CP)
- Valve: Diaphragm
- Valve Body Material: Semi-red Brass
- Fixture Type: Water Closet
- Fixture Connection: Top spud
- Rough-In Dimension: 24" (610mm)
- Spud Coupling: 1 <sup>1</sup>/<sub>2</sub>" (38mm)
- Supply Pipe: 1" (25mm)
- Offset: 1.5 (1-1/2-OFST)

## FEATURES

- Vacuum Breaker with Flush Connection
- Spud Coupling and Spud Flange for 11/2" Top Spud
- Sweat Solder Adapter with Cover Tube and Cast Wall Flange
- Non-Hold-Open Handle and No External Volume Adjustment to Ensure Water Conservation
- Diaphragm, Handle Packing and Vacuum Breaker Molded from PERMEX® Rubber Compound for Chloramine Resistance
- ADA Compliant Metal Oscillating Non-Hold-Open Handle
- PERMEX® Synthetic Rubber Diaphragm with Linear Filtered Bypass and Vortex Cleansing Action