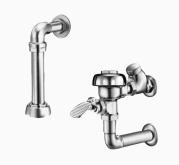

#### DESCRIPTION

1.6 gpf, Polished Chrome Finish, Single Flush, Sloan® Exposed Manual Specialty Water Closet Foot Pedal Flushometer.

# DETAILS

- Flush Volume: 1.6 gpf (6.0 Lpf)
- Finish: Polished Chrome (CP)
- Valve: Diaphragm
- Valve Body Material: Semi-red Brass
- Fixture Type: Water Closet
- Fixture Connection: Top spud
- Rough-In Dimension: 10" (254mm)
- Spud Coupling: 1 <sup>1</sup>/<sub>2</sub>" (38mm)
- Supply Pipe: 1" (25mm)

#### **FEATURES**

- High chloramine resistant PERMEX synthetic rubber diaphragm with Linear Filtered Bypass and Vortex Cleansing Action
- Valve body, Cover, Tailpiece and Control Stop shall be in compliance with ASTM Alloy Classification for Semi-Red Brass
- Valve shall be in compliance to the applicable sections of ASSE 1037.