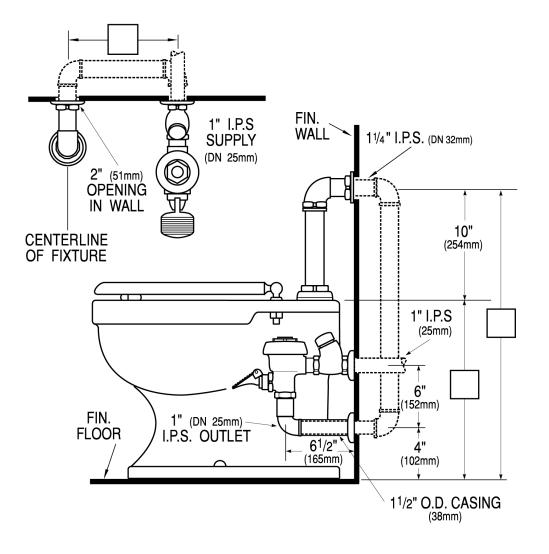

# DETAILS

- Flush Volume: 1.6 gpf (6.0 Lpf)
- Finish: Polished Chrome (CP)
- Valve: Diaphragm
- Valve Body Material: Semi-red Brass
- Fixture Type: Water Closet
- Fixture Connection: Top spud
- Rough-In Dimension: 10" (254mm)
- Spud Coupling: 1 <sup>1</sup>/<sub>2</sub>" (38mm)
- Supply Pipe: 1" (25mm)

# **ROUGH-IN**

Sloan 10500 Seymour Ave, Franklin Park, IL 60131 Phone: 800.982.5839 • Fax: 800.447.8329 • sloan.com