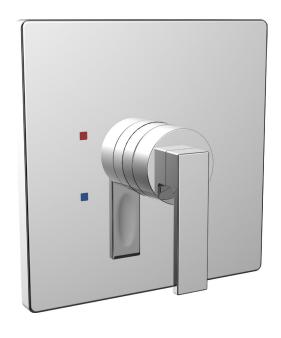

Lura® Valve Trim

## **FEATURES:**

- Metal lever handle
- Metal trim plate
- Includes mounting plate and hardware