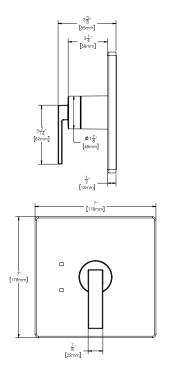

Lura® Valve Trim

## **FEATURES:**

- Metal lever handle
- Metal trim plate
- Includes mounting plate and hardware