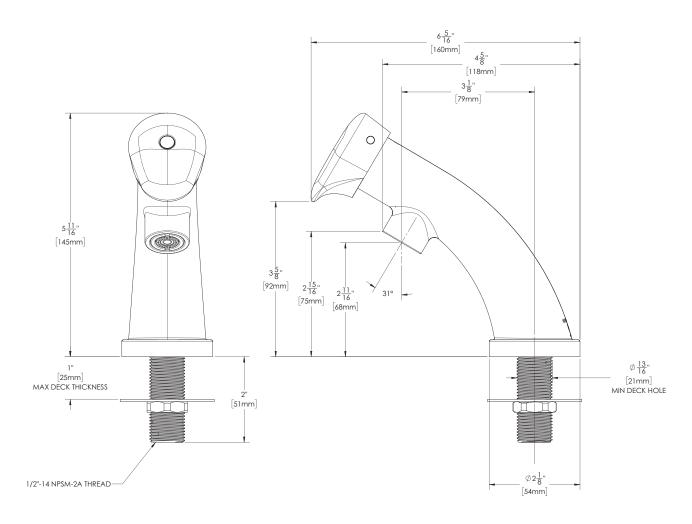

# Easy Push® Wash-up Single Supply Metering Faucet

1. All dimensions are in inches (millimeters) unless otherwise specified and are subject to change without notice.

#### **WARRANTY:**

Visit www.speakman.com for full product warranty information

- Limited Lifetime Warranty (residential)
- 5 Year Limited Warranty (commercial)

Information continues on next page

1. All dimensions are in inches (millimeters) unless otherwise specified and are subject to change without notice