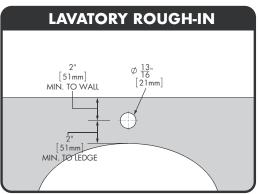

# Easy Push® Wash-up Single Supply Metering Faucet

1. All dimensions are in inches (millimeters) unless otherwise specified and are subject to change without notice.

#### **WARRANTY:**

Visit www.speakman.com for full product warranty information

- Limited Lifetime Warranty (residential)
- 5 Year Limited Warranty (commercial)

Information continues on next page

1. All dimensions are in inches (millimeters) unless otherwise specified and are subject to change without notice