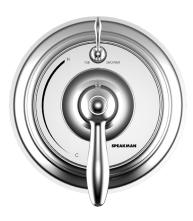

SentinelPro™ Diverter Trim and Vandal Resistant Shower Combination (Valve not included)

## **FEATURES:**

• CPT-5401: Diverter Shower Valve Trim

• S-2280: Vandal Resistant Wall-Mounted Shower Head

### **VALVE OPTIONS:**

• CPV-TP-DV: Thermostatic/Pressure Balancing

Diverter Valve

Sweat & Thread Connections

• CPV-TP-DV-PXC: Thermostatic/Pressure Balancing

Diverter Valve

PEX F1807 Crimp Inlet Connections

• CPV-TP-DV-PXE: Thermostatic/Pressure Balancing

Diverter Valve

PEX F1960 Cold-Expansion Inlet Connections