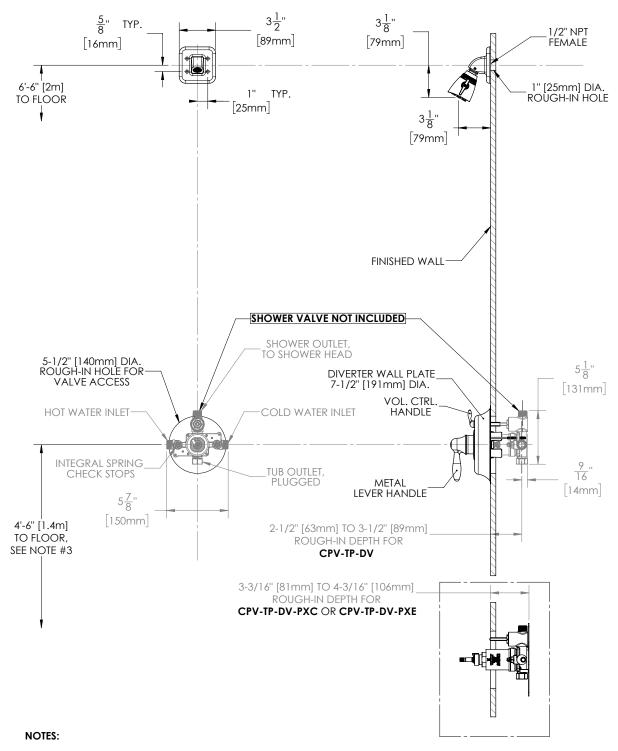

- ALL DIMENSIONS ARE IN INCHES (MILLIMETERS) UNLESS OTHERWISE SPECIFIED AND ARE SUBJECT TO CHANGE WITHOUT
- ALL INLETS AND OUTLETS ARE 1/2" FEMALE COPPER SWEAT AND 1/2" MALE NPT UNLESS OTHERWISE SPECIFIED. FOR ADA MOUNTING LOCATIONS CONSULT ADAAG, ANSI A117.1, OR STATE REGULATIONS.