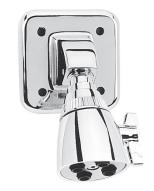

SentinelPro™ Diverter Trim and Vandal Resistant Shower Combination (Valve not included)

## **FEATURES:**

• CPT-5401: Diverter Shower Valve Trim

• S-2280: Vandal Resistant Wall-Mounted Shower Head