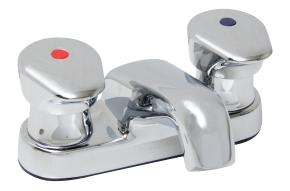

# S-5141-LD

### Easy Push® Centerset Metering Faucet

#### FEATURES:

- Brass construction with polished chrome finish
- Vandal resistant easy push handle activation
- Metering cartridge exceeds 10,000 cycles
- 0.25 GPC (0.95 L/cycle)
- 4" fixed centers
- 1/2"-14 NPSM inlet connections
- Field adjustable cycle time