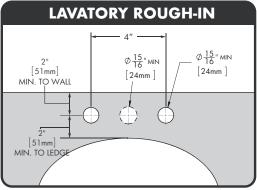

#### FEATURES:

- Brass construction with polished chrome finish
- Vandal resistant easy push handle activation
- Metering cartridge exceeds 10,000 cycles
- 0.25 GPC (0.95 L/cycle)
- 4" fixed centers
- 1/2"-14 NPSM inlet connections
- Field adjustable cycle time