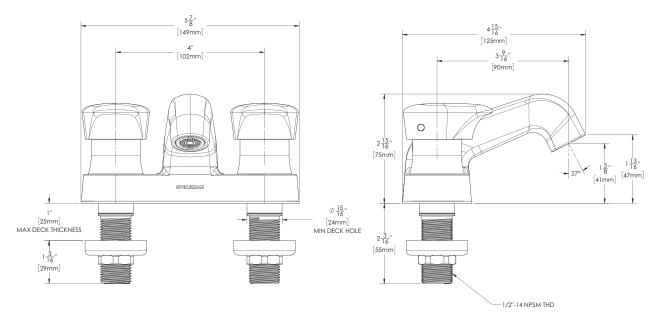

#### FEATURES:

- Brass construction with polished chrome finish
- Vandal resistant easy push handle activation
- Metering cartridge exceeds 10,000 cycles
- 0.25 GPC (0.95 L/cycle)
- 4" fixed centers
- 1/2"-14 NPSM inlet connections
- Field adjustable cycle time

#### ADD-ONS:

- A-UCM: Under Counter Mixer
- A-4DP: 4" Deck Plate
- A-FC35: 0.35 GPM spray outlet