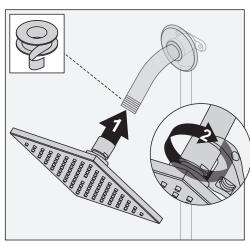

| Tools Required for Installation |  |  |  |
|---------------------------------|--|--|--|
| Adjustable Wrench               |  |  |  |
| Plumber Tape                    |  |  |  |

1) Install showerhead to shower arm. Turn clockwise to tighten.