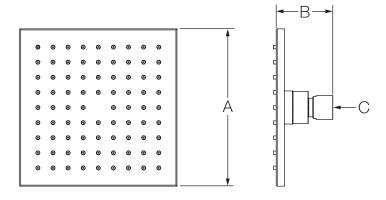

## **Dimensions/Installation**

| Measurements |                |  |  |
|--------------|----------------|--|--|
| Α            | Sq. 6", 152 mm |  |  |
| В            | 2-1/8", 54 mm  |  |  |
| С            | 1/2-14 NPT     |  |  |

Note: Dimensions subject to change without notice.

▲ WARNING: This product can expose you to chemicals including lead, which is known to the state of California to cause cancer, birth defects, or other reproductive harm. For more information, go to www.P65Warnings.ca.gov.