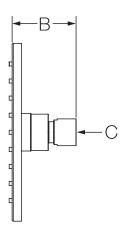

## **Dimensions**

| Measurements |                |
|--------------|----------------|
| Α            | Sq. 6", 152 mm |
| В            | 2-1/8", 54 mm  |
| С            | 1/2-14 NPT     |

Note: Dimensions subject to change without notice.