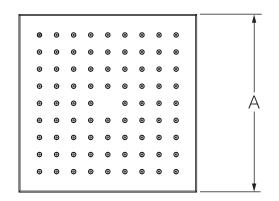

## **Dimensions**

| Measurements |                |
|--------------|----------------|
| Α            | Sq. 6", 152 mm |
| В            | 2-1/8", 54 mm  |
| С            | 1/2-14 NPT     |

Note: Dimensions subject to change without notice.