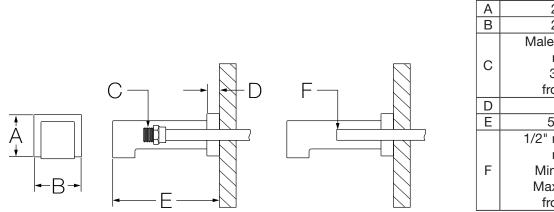

**Dimensions** 

| Measurements |                          |  |  |
|--------------|--------------------------|--|--|
| А            | 2-1/4", 57 mm            |  |  |
| В            | 2-1/2", 64 mm            |  |  |
| с            | Male 1/2-14 NPT fitting  |  |  |
|              | must protrude            |  |  |
|              | 3-7/8" (98 mm)           |  |  |
|              | from finished wall       |  |  |
| D            | 5/8", 16 mm              |  |  |
| Е            | 5-5/8", 143 mm           |  |  |
| F            | 1/2" rigid copper tubing |  |  |
|              | must protrude            |  |  |
|              | Min. 1-3/4" (44 mm)      |  |  |
|              | Max. 2-3/4" (70 mm)      |  |  |
|              | from finished wall       |  |  |

Note: Dimensions subject to change without notice.