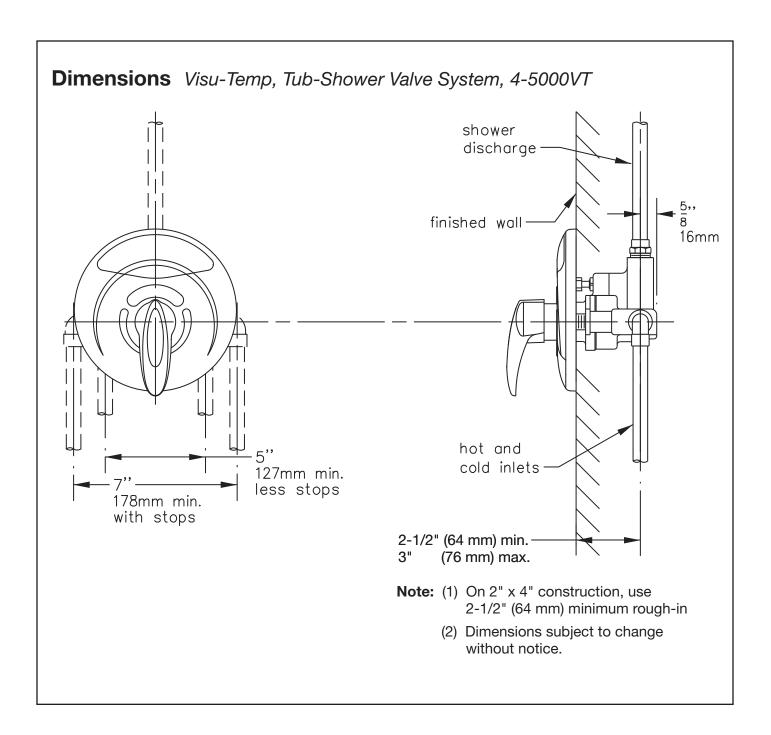

System with

Symmons Visu-Temp® pressure

balancing mixing valve

#### **Finish Options / Modifications**

Append appropriate -suffix to model number.

- ☐ -STN Satin nickel
  - Polished chrome (standard finish)

#### **Options / Modifications**

Append appropriate -suffix to model number.

- -X Symmons Temptrol<sup>®</sup> pressure balancing mixing valve includes integral service stops to allow water shut-off for service
- ☐ -X-CHKS Integral check stops: Used where a positive shut-off device is used down stream of mixing valve
- ☐ -X-3/4 3/4 inch valve to increase water flow approximately 20%

## Warranty

- Limited Lifetime to the original end purchaser in consumer installations.
- 5 years for commercial installations

#### Standards / Certifications

ASME A112.18.1-2005/CSA B125.1-05