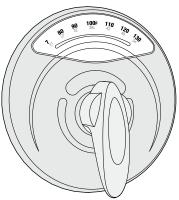

### Feature Highlights

- Symmons Visu-Temp® pressure-balancing mixing valve with Clear-vue<sup>™</sup> thermometer and adjustable stop screw to limit handle turn
- Polished chrome finish (standard)

#### **Model Numbers**

☐ 4-5000VT......Tub-Shower Valve System with

Symmons Visu-Temp® pressure

balancing mixing valve