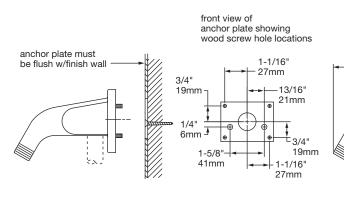

## Installation with Back Plate - Suffix "B"

3/4"

19mm

1/4"

6mm

1-5/8'

41mm

4-13/16"

123mm

Anchor plate used for ceramic tile application—plate screws to wall and tile is applied up to sides of plate. Mounting bracket is mounted on finished wall with machine screws into anchor plate

Symmons Industries, Inc. • 31 Brooks Drive • Braintree, MA 02184 (800) 796-6667, (781) 848-2250 • Fax (800) 961-9621, (781) 843-3849 Website: www.symmons.com • Email: customerservice@symmons.com

bolts supplied for 6"-152mm wall

1-1/16"

13/16"

21mm

<sup>±</sup>3/4"

1-1/16

27mm

19mm

27mm

specify if longer bolts required