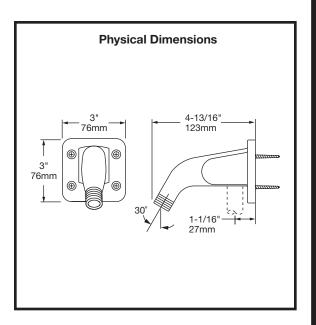

## 4-445

Symmons extended shower head mounting bracket with exposed bottom inlet.

- Suffix A: Anchor plate to simplify mounting on ceramic tile
- Suffix B: Back plate and thru bolts for extra thick wall

**Standard Installation** 

Installation with Anchor Plate - Suffix "A"