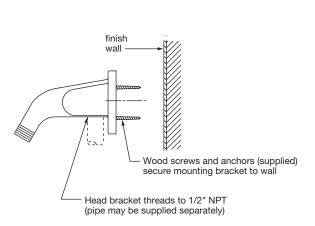

**Standard Installation** 

Installation with Anchor Plate - Suffix "A"

## 4-445

Symmons extended shower head mounting bracket with exposed bottom inlet.

- Suffix A: Anchor plate to simplify mounting on ceramic tile
- Suffix B: Back plate and thru bolts for extra thick wall