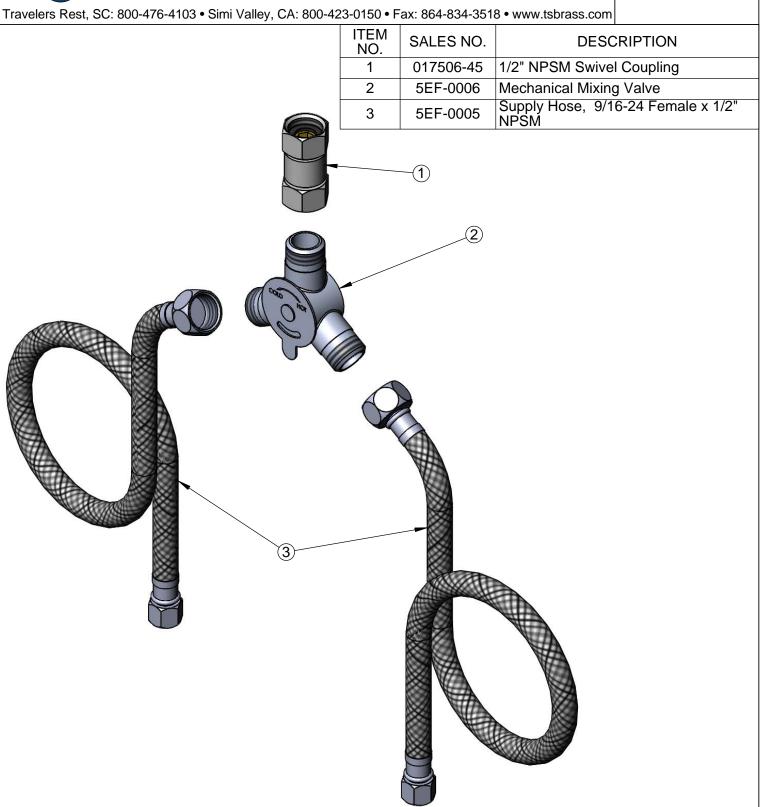

Product Compliance:

NSF 61 - Section 9 NSF 372 (Low Lead Content)

Drawn: JRM Checked: DMH Approved: JHB Date: 04/17/17 Scale: NTS Sheet: 2 of 2