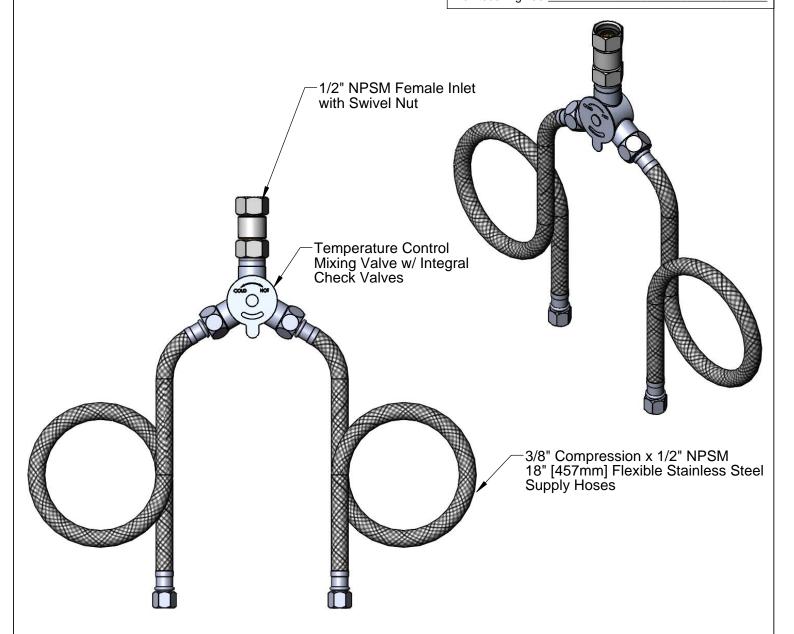

**Product Specifications:** 

Temperature Control Mixing Valve, 1/2" NPSM Female Outlet and 18" Flexible Stainless Steel Hoses w/ 3/8" Compression Female Inlets

Product Compliance:

NSF 61 - Section 9 NSF 372 (Low Lead Content)

## T&S BRASS AND BRONZE WORKS, INC.

2 Saddleback Cove / P.O. Box 1088 Travelers Rest, SC 29690 Model No.

019806-40

Item No.

**Product Specifications:** 

Temperature Control Mixing Valve, 1/2" NPSM Female Outlet and 18" Flexible Stainless Steel Hoses w/ 3/8" Compression Female Inlets