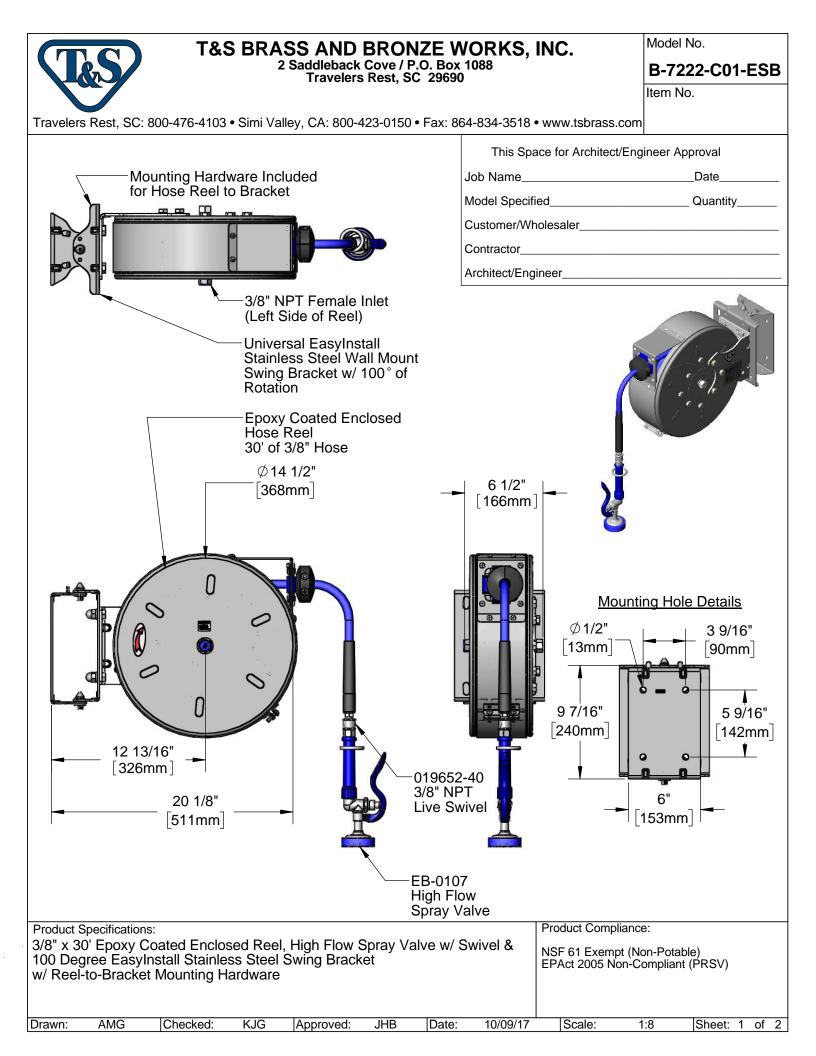

## **T&S BRASS AND BRONZE WORKS, INC.**

2 Saddleback Cove / P.O. Box 1088 Travelers Rest, SC 29690 Model No.

B-7222-C01-ESB

Item No.

Travelers Rest, SC: 800-476-4103 • Simi Valley, CA: 800-423-0150 • Fax: 864-834-3518 • www.tsbrass.com