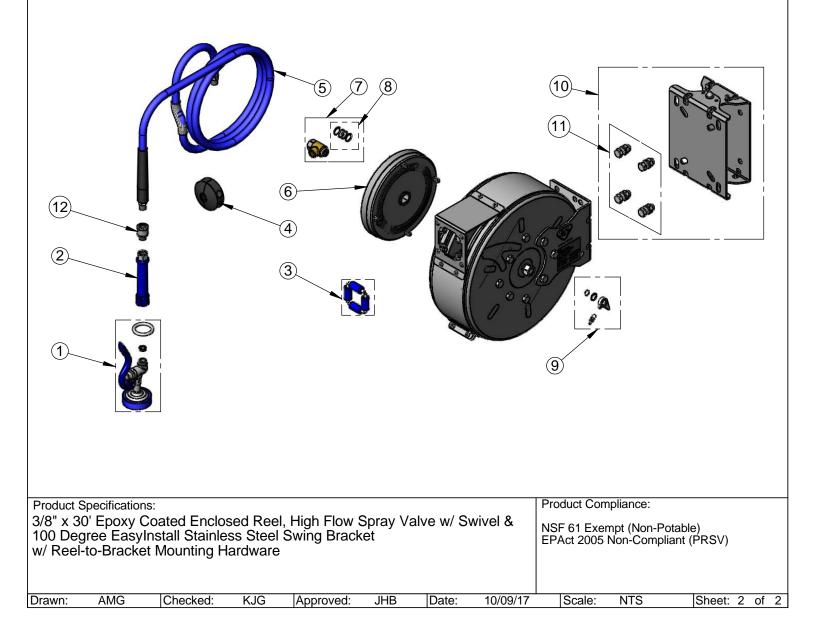

|  | ITEM<br>NO. | SALES NO.  | DESCRIPTION                                            |
|--|-------------|------------|--------------------------------------------------------|
|  | 1           | EB-0107    | High Flow Spray Valve (Blue)                           |
|  | 2           | 012504-40  | Grip Handle (Blue) w/ Washer                           |
|  | 3           | 014936-45  | Roller Repair Kit                                      |
|  | 4           | 014949-45  | Hose Stop Repair Kit                                   |
|  | 5           | 014943-45  | 3/8" x 30' Hose Replacement Kit                        |
|  | 6           | 014933-45  | Small Stainless Steel Spring                           |
|  | 7           | 014946-45  | 3/8" Swivel Repair Kit                                 |
|  | 8           | 014948-45  | O-Ring Replacement Kit                                 |
|  | 9           | 014940-45  | Ratchet Repair Kit                                     |
|  | 10          | G019430-45 | Universal EasyInstall Stainless Steel<br>Swing Bracket |
|  | 11          | 019191-45K | Hose Reel Bracket Mounting Kit                         |
|  | 12          | 019652-40  | 3/8" NPT Live Swivel                                   |
|  |             |            |                                                        |