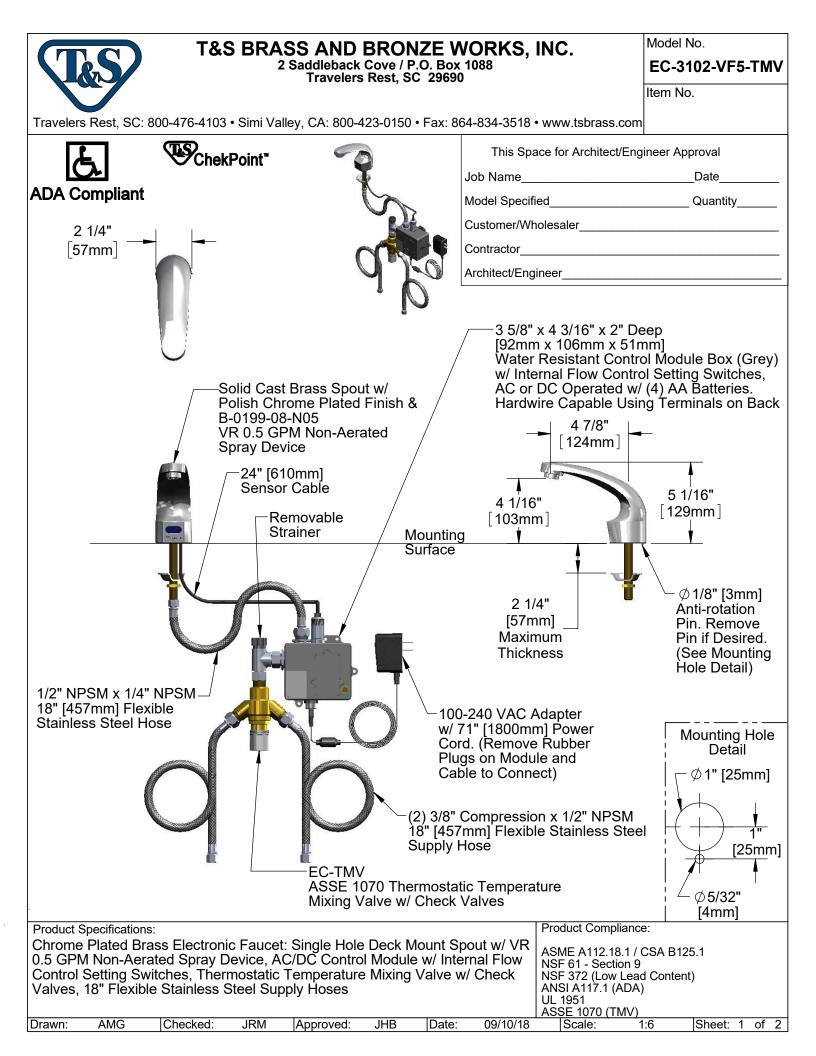

A Maximum of (8) ChekPoint Faucets can be Hardwire Connected and Powered by EC-HARDWIRE ChekPoint Hardwire AC Transformer. (Sold Separately) –7

Label for Flow Control Switch Settings is Located on Inside of Back Cover.

Flow Control Switches are Located Inside Module Housing in Black Box Next to Battery Compartment. \*Switches are Set to DEFAULT Position:

- Auto Time Out = 15 Seconds
- Shut Off Delay = 1 Second
- Auto Flush = OFF

8

Remove (4) Screws and Back Cover to Access Switches.

\*Available Water Flow Control Selections: - Auto Time Out: 15 sec, 30 sec, 45 sec, 60 sec, 3 min, 20 min - Shut Off Delay: 1 sec, 10 sec, 15 sec, 30 sec - Auto Flush (30 Seconds After Every 12 Inactive Hours): ON or OFF Product Specifications: Product Compliance: Chrome Plated Brass Electronic Faucet: Single Hole Deck Mount Spout w/ VR ASME A112.18.1 / CSA B125.1 0.5 GPM Non-Aerated Spray Device, AC/DC Control Module w/ Internal Flow NSF 61 - Section 9 NSF 372 (Low Lead Content) Control Setting Switches, Thermostatic Temperature Mixing Valve w/ Check Valves, 18" Flexible Stainless Steel Supply Hoses ANSI A117.1 (ADA) UL 1951 ASSE 1070 (TMV) Drawn: AMG Checked: JRM Approved: JHB Date: 09/10/18 Scale: NTS Sheet: 2 of 2