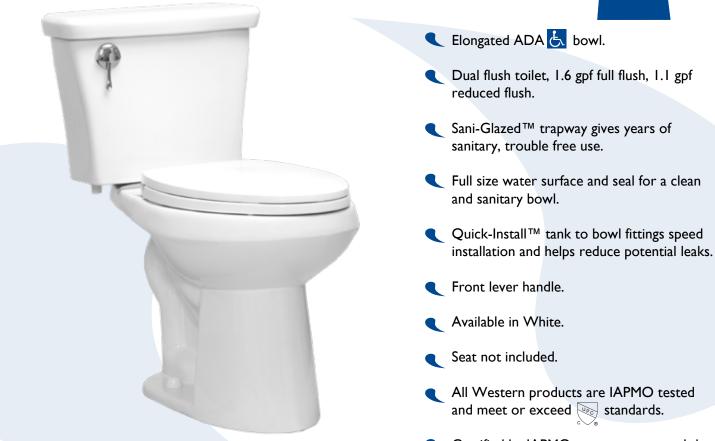

With Western the water savings are significant and maintenance is minimal.

Our customers tell us it's "The Best Flushing Toilet in America!" Certified by IAPMO to meet or exceed the EPA WaterSense standards.

## **PHYSICAL PROPERTIES**

Model: B872 / T8-HET-DF

Water Surface: 6-7/16" x 9-1/16" (165mm x 230mm)

Water Seal: 2" (50mm)

Water Consumption: 1.6 gpf. full flush 1.1 gpf reduce flush

Shipping Weight: 54 lbs bowl 33 lbs tank

Shipping Cube: 5.21 ft bowl 1.62 ft tank

Rough-in: 12" (305mm)

MaP Rating: 1000 grams

For more information please contact us toll-free:

877-WPWORKS (979-6757) www.westernpottery.com • Email: info@westernpottery.com