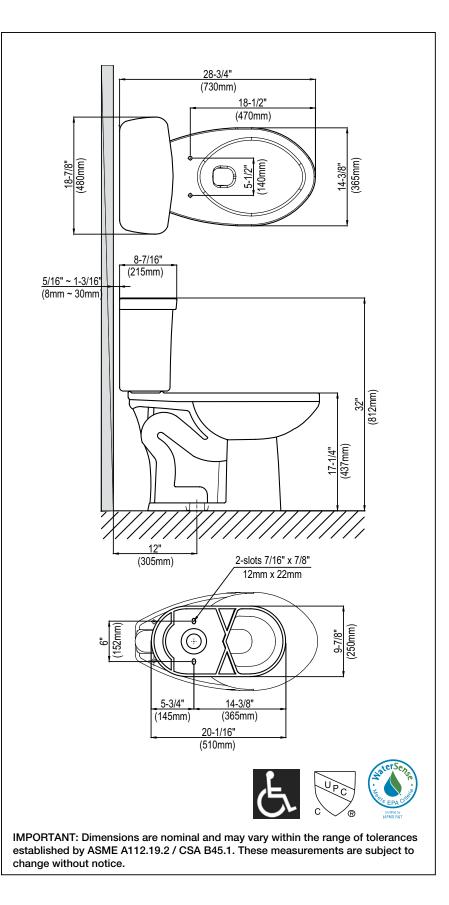

## **PHYSICAL PROPERTIES**

Model: B872 / T8-HET-DF

Water Surface: 6-7/16" x 9-1/16" (165mm x 230mm)

Water Seal: 2" (50mm)

Water Consumption: 1.6 gpf. full flush 1.1 gpf reduce flush

Shipping Weight: 54 lbs bowl 33 lbs tank

Shipping Cube: 5.21 ft bowl 1.62 ft tank

Rough-in: 12" (305mm)

MaP Rating: 1000 grams

For more information please contact us toll-free:

877-WPWORKS (979-6757) www.westernpottery.com • Email: info@westernpottery.com